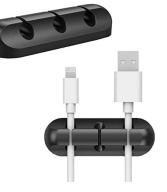

#### **3- SLOT CABLE ORGANIZER**

• 360° Free rotation can change the angle of phone holder to make it easy to read.