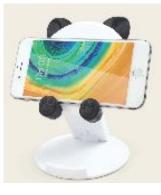

### DEVICE HOLDER (SMALL)

- Convenient foldable design for easy travel and carry.
- Adjustable angle and the height can be freely lifted and lowered.