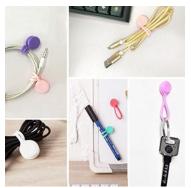

#### **MAGNETIC TIES (4PC)**

 Magnetic ties are suitable for most product with cords, hold your keys on anything metal, use as bookmarks, mount notes on refrigerators, or pens on writing board.

 Cord holder is suitable for most cables of electronic products 6mm or less.