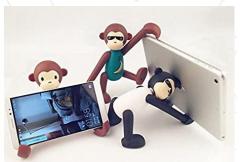

#### **DEVICE HOLDER (LARGE)**

 Triangular shaped phone bean bag stand with non-slip bottom design. SPIRAL CORD PROTECTOR (6PC)