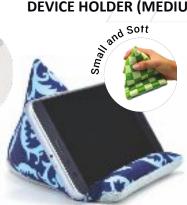

#### **DEVICE HOLDER (MEDIUM)**

#### **3- SLOT CABLE ORGANIZER**

• 360° Free rotation can change the angle of phone holder to make it easy to read.