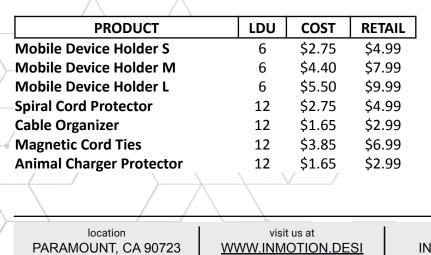

ght can be freely lifted and lowered.

#### **DEVICE HOLDER (MEDIUM)**

#### **DEVICE HOLDER (LARGE)**



 Triangular shaped phone bean bag stand with non-slip bottom design. SPIRAL CORD PROTECTOR (6PC)

#### **3- SLOT CABLE ORGANIZER**



• 360° Free rotation can change the angle of phone holder to make it easy to read.

#### **MAGNETIC TIES (4PC)**



 Magnetic ties are suitable for most product with cords, hold your keys on anything metal, use as bookmarks, mount notes on refrigerators, or pens on writing board.



 Cord holder is suitable for most cables of electronic products 6mm or less.

· Fits on most clean smooth surfaces.



- Silicone material and easy to use.
- · Spiral design, just twist it on the cable.

#### · Protect your cable, not easy to break. ANIMAL CHARGER PROTECTOR





· Cable protector is a fun way to protect your cables from wear and tear

|                     |                                  | leal.          |                |  |
|---------------------|----------------------------------|----------------|----------------|--|
|                     |                                  |                |                |  |
|                     | visit us at<br>WWW.INMOTION.DESI |                | instagram      |  |
| PARAMOUNT, CA 90723 | <u>VVVVV.IINIVIOTION.DESI</u>    | INMOTIONDESIGN | @INMOTION_DESI |  |
| USA                 | I <u>GN</u>                      | I CA           | I GN           |  |
| /                   |                                  |                |                |  |
|                     |