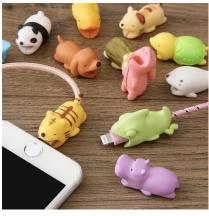

#### · Protect your cable, not easy to break. ANIMAL CHARGER PROTECTOR

· Cable protector is a fun way to protect your cables from wear and tear

|                     |                                  | leal.          |                |  |
|---------------------|----------------------------------|----------------|----------------|--|
|                     |                                  |                |                |  |
|                     | visit us at<br>WWW.INMOTION.DESI |                | instagram      |  |
| PARAMOUNT, CA 90723 | <u>VVVVV.IINIVIOTION.DESI</u>    | INMOTIONDESIGN | @INMOTION_DESI |  |
| USA                 | I <u>GN</u>                      | I CA           | I GN           |  |
| /                   |                                  |                |                |  |
|                     |                                  |                |                |  |
|                     |                                  |                |                |  |