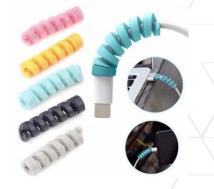

#### **DEVICE HOLDER (LARGE)**

 Triangular shaped phone bean bag stand with non-slip bottom design. SPIRAL CORD PROTECTOR (6PC)

· Fits on most clean smooth surfaces.

- Silicone material and easy to use.
- · Spiral design, just twist it on the cable.

#### · Protect your cable, not easy to break. ANIMAL CHARGER PROTECTOR

· Cable protector is a fun way to protect your cables from wear and tear

|                     |                                  | leal.          |                |  |
|---------------------|----------------------------------|----------------|----------------|--|
|                     |                                  |                |                |  |
|                     | visit us at<br>WWW.INMOTION.DESI |                | instagram      |  |
| PARAMOUNT, CA 90723 | <u>VVVVV.IINIVIOTION.DESI</u>    | INMOTIONDESIGN | @INMOTION_DESI |  |
| USA                 | I <u>GN</u>                      | I CA           | I GN           |  |
| /                   |                                  |                |                |  |
|                     |                                  |                |                |  |
|                     |                                  |                |                |  |